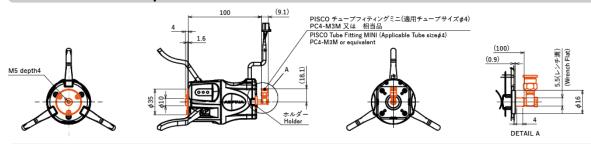

### Pneumatic option PA339-0361

□ Included Items · Pneumatic option · fixed screw · holder · Vacuum Pad (the drawing does not include vacuum pad)