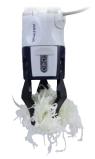

### 2 -finger option PA339-0365

2-finger option mounting example

Usage example

#### Features

- Fixing 2-finger option can change standard 3-finger gripper to 2-finger gripper
- · This option is ideal for gripping square workpieces
- Variations of gripping workpieces increased by switching between 3-finger and 2-finger

#### **Application example**

- · Pick & Place Rectangular PET Bottle
- · Supply of materials at manufacturing sites, etc