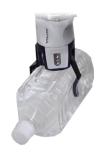

# Wide fingers

### PA339-0366

Wide fingers mounting example

Usage example

#### **Features**

- The contact surface of the finger is wide, making it ideal for gripping irregular shaped workpieces
- · Capable of gripping multiple workpieces with one gripping action
- · Can also be used for gripping together workpieces of different sizes and shapes.

#### Application example

- · Material supply of pellet for resin molding and holding of metal piece
- · Sorting of recycled products, etc.