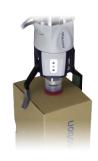

### 2 -finger option PA339-0365

2-finger option mounting example

Usage example

#### Features

- Fixing 2-finger option can change standard 3-finger gripper to 2-finger gripper
- · This option is ideal for gripping square workpieces
- Variations of gripping workpieces increased by switching between 3-finger and 2-finger

#### **Application example**

- · Pick & Place Rectangular PET Bottle
- · Supply of materials at manufacturing sites, etc