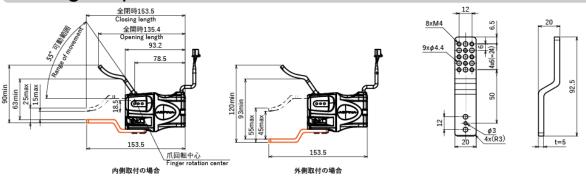

### Optional Parts Sample movie

The optional parts are common to ARH350A and ARH305B. Can be used on both models.

\*Dimensions when optional parts are installed