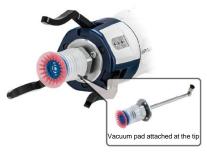

### Pneumatic option PA339-0361

Usage example

#### Features

- · Combination of finger gripping and sucking enables to use in various ways
- Simultaneous use of this option and finger allows to hold object very stably

#### **Application example**

- · Merchandising and displaying work by service robot
- · Packing, unpacking, shipping, boxing, unboxing, etc

\*Vacuum Pad: PISCO VPE 30 PBS 23 - M5 - FS