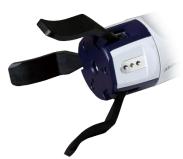

### Pneumatic option PA339-0361

Usage example

#### Features

- · Combination of finger gripping and sucking enables to use in various ways
- Simultaneous use of this option and finger allows to hold object very stably

#### **Application example**

- · Merchandising and displaying work by service robot
- · Packing, unpacking, shipping, boxing, unboxing, etc

\*Vacuum Pad: PISCO VPE 30 PBS 23 - M5 - FS